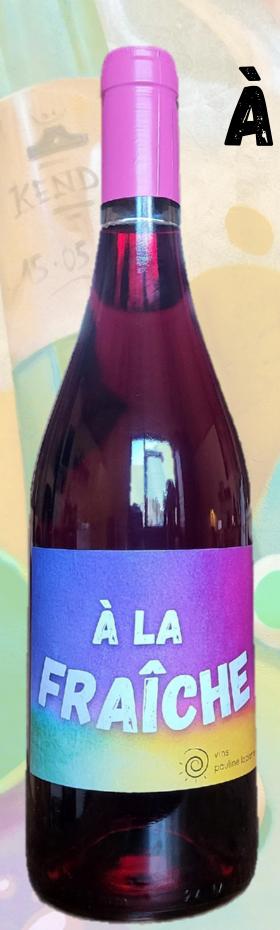

## À LA FRAÎCHE

Bordeaux Clairet 2022

## LIGHT RED WINE

50% Merlot and 50% Cabernet Sauvignon from clay on limestone terroir. The cherry red color is of middle intensity. The acidity boosts this wine with freshness. An easy to drink, light red wine, to taste fresh from the fridge with goat cheese or nasi goreng.